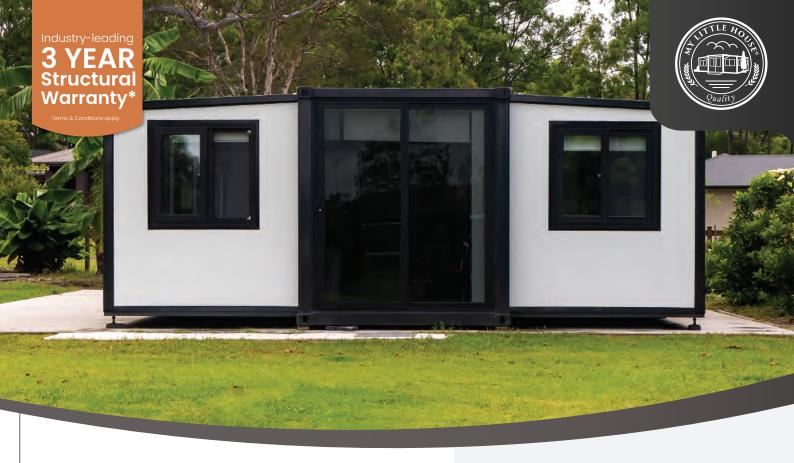

# Haven 40ft Expander

Are you looking for tiny living options, but not too tiny? Then the Haven might just be yours! This 40ft Expandable unit is a hit among couples and families who are looking to maximise their floor space. The Haven is available in a variety of configurations from open plan to three bedrooms, with some options featuring a laundry or walk-in robes.

With a cleverly designed space-saving kitchen, a practical luxurious bathroom, and ample living space, the Haven is the preferred choice for those who want ample space to call their own.