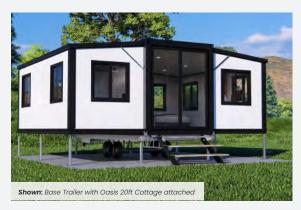

# Haven 40ft Expander

Are you looking for tiny living options, but not too tiny? Then the Haven might just be yours! This 40ft Expandable unit is a hit among couples and families who are looking to maximise their floor space. The Haven is available in a variety of configurations from open plan to three bedrooms, with some options featuring a laundry or walk-in robes.

## **Configurations**

- Open Plan
- 2-Bedroom: L-shaped Kitchen, Premium Bathroom and 2 x Walk-in Robe
- 2-Bedroom: L-shaped Kitchen, Premium Bathroom and Laundry
- 2-Bedroom: L-shaped Kitchen, Premium Bathroom, Laundry and Walk-in Robe
- 3-Bedroom: L-shaped Kitchen and Premium Bathroom