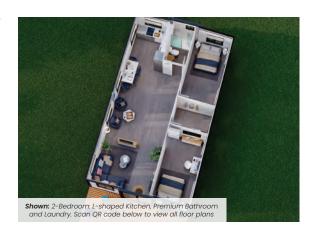

## **Configurations**

- Open Plan
- 2-Bedroom: L-shaped Kitchen, Premium Bathroom and 2 x Walk-in Robe
- 2-Bedroom: L-shaped Kitchen, Premium Bathroom and Laundry
- 2-Bedroom: L-shaped Kitchen, Premium Bathroom, Laundry and Walk-in Robe
- 3-Bedroom: L-shaped Kitchen and Premium Bathroom