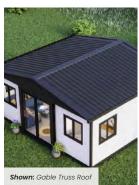

<sup>1</sup>Due to the extremely flat roof of the 2.4m high ceiling model it is required to add an angled roof over the whole home on installation to ensure water leakages don't arise. Ask about our Gable Truss Roof option, or you can choose to install your own.

## **Optional Extras**

- Air Conditioning
- Electrical Winches (to aid installation)
- Exo cladding (Light or Dark Grey)
- Off-grid Waste Storage
- Gable Truss Roof (suits 2.4m high ceiling model only)