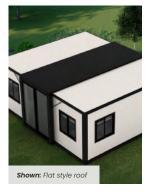

# **Ceiling Heights**

Upgrade your space with our versatile ceiling height options. Choose between our classic 2.26m ceiling height or our new 2.4m1 ceiling height, each offering distinct advantages tailored to your needs. The 2.26m provides a cozy, inviting atmosphere, while the 2.4m¹ offers a spacious feel and room for a ceiling fan, ensuring maximum comfort and functionality.

<sup>1</sup>Due to the extremely flat roof of the 2.4m high ceiling model it is required to add an angled roof over the whole home on installation to ensure water leakages don't arise. Ask about our Gable Truss Roof option, or you can choose to install your own.