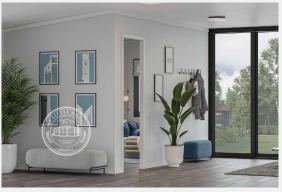

## 40ft Expander

Closed Length: 11.8m Open Length: 11.8m Closed Width: 2.0m Open Width: 6.4m Closed Height: 2.5m Open Height: 2.5m

Are you looking for tiny living options, but not too tiny? Then the Haven might just be yours! This 40ft Expandable unit is a hit among couples and families who are looking to maximise their floor space. The Haven is available in a variety of configurations from open plan to three bedrooms, with some options featuring a laundry or walk-in robes.

With a cleverly designed space-saving kitchen, a practical luxurious bathroom, and ample living space, the Haven is the preferred choice for those who want ample space to call their own.