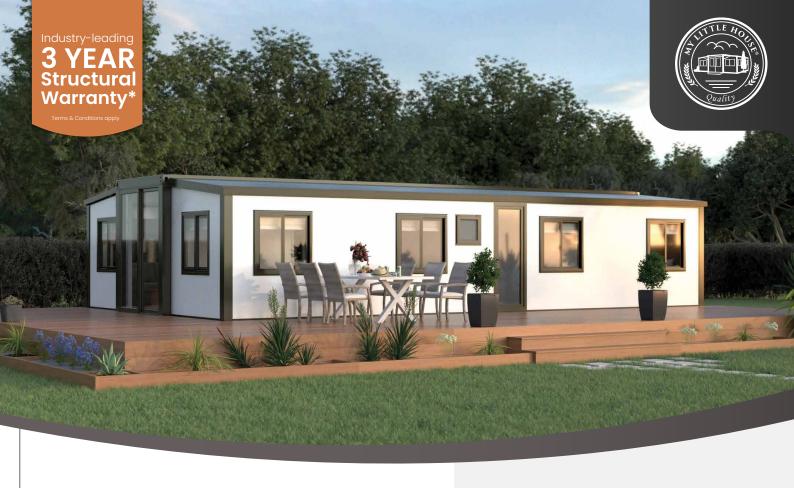

# Haven

## 40ft Expander

Closed Length: 11.8m Open Length: 11.8m Closed Width: 2.0m Open Width: 6.4m Closed Height: 2.5m Open Height: 2.5m

Are you looking for tiny living options, but not too tiny? Then the Haven might just be yours! This 40ft Expandable unit is a hit among couples and families who are looking to maximise their floor space. The Haven is available in a variety of configurations from open plan to three bedrooms, with some options featuring a laundry or walk-in robes.

With a cleverly designed space-saving kitchen, a practical luxurious bathroom, and ample living space, the Haven is the preferred choice for those who want ample space to call their own.

**Shown:** 2-Bedroom: L-shaped Kitchen, Premium Bathroom and Laundry. Scan QR code below to view all floor plans.