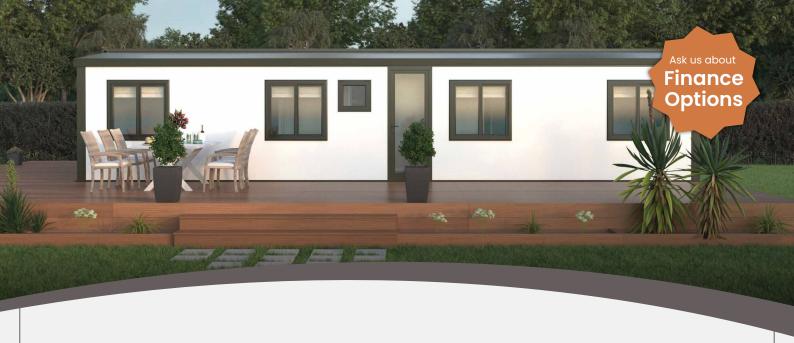

## 40ft Expander

Closed Length: 11.8m Open Length: 11.8m Closed Width: 2.0m Open Width: 6.4m Closed Height: 2.5m Open Height: 2.5m

Are you looking for tiny living options, but not too tiny? Then the Haven might just be yours! This 40ft Expandable unit is a hit among couples and families who are looking to maximise their floor space. The Haven is available in a variety of configurations from open plan to three bedrooms, with some options featuring a laundry or walk-in robes.

#### **Optional Extras**

- Air Conditioning
- Electrical Winches (to aid installation)
- Offgrid Power ('The Little House' Package)
- Off-grid Waste Storage
- Trailer

\*The My Little House range of relocatable homes are designed and sold to be mounted on an ADR approved trailer for use as a registerable caravan and not sold as Class 1A Buildings.
\*Images may differ from actual product and are subject to change.