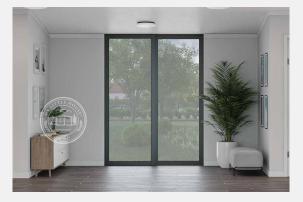

## 40ft Expander

Closed Length: 11.8m Open Length: 11.8m Closed Width: 2.0m Open Width: 6.4m Closed Height: 2.5m Open Height: 2.5m

Are you looking for tiny living options, but not too tiny? Then the Haven might just be yours! This 40ft Expandable unit is a hit among couples and families who are looking to maximise their floor space. The Haven is available in a variety of configurations from open plan to three bedrooms, with some options featuring a laundry or walk-in robes.

With a cleverly designed space-saving kitchen, a practical luxurious bathroom, and ample living space, the Haven is the preferred choice for those who want ample space to call their own.