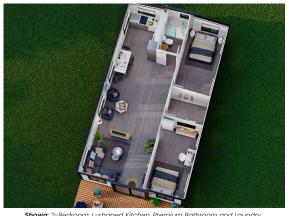

**Shown:** 2-Bedroom: L-shaped Kitchen, Premium Bathroom and Laundry. Scan QR code below to view all floor plans.