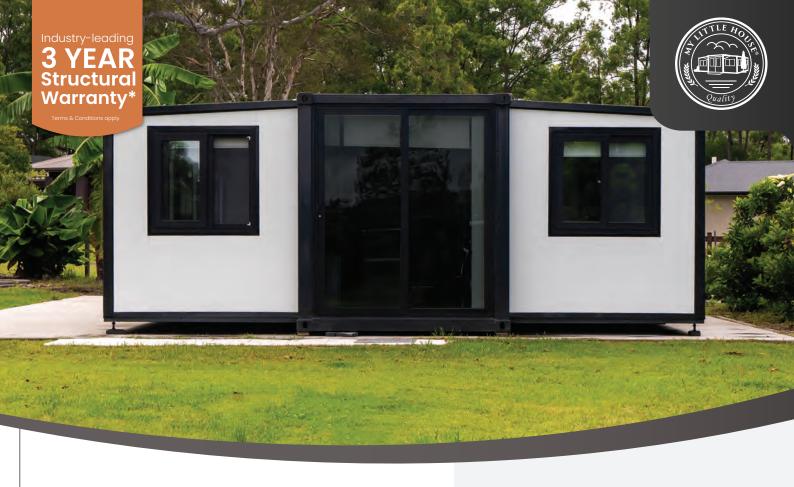

# Haven

# 40ft Expander

Closed Length: 11.8m Open Length: 11.8m Closed Width: 2.0m Open Width: 6.4m Closed Height: 2.5m Open Height: 2.5m

Are you looking for tiny living options, but not too tiny? Then the Haven might just be yours! This 40ft Expandable unit is a hit among couples and families who are looking to maximise their floor space. The Haven is available in a variety of configurations from open plan to three bedrooms, with some options featuring a laundry or walk-in robes.

With a cleverly designed space-saving kitchen, a practical luxurious bathroom, and ample living space, the Haven is the preferred choice for those who want ample space to call their own.