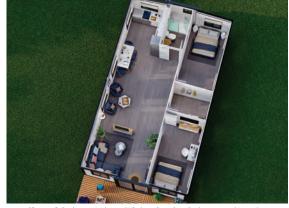

## **Configurations**

- Open Plan
- **2-Bedroom:** L-shaped Kitchen, Premium Bathroom and 2 x Walk-in Robe
- 2-Bedroom: L-shaped Kitchen, Premium Bathroom and Laundry
- 2-Bedroom: L-shaped Kitchen, Premium Bathroom, Laundry and Walk-in Robe
- 3-Bedroom: L-shaped Kitchen and Premium Bathroom

**Shown:** 2-Bedroom: L-shaped Kitchen, Premium Bathroom and Laundry.
Scan QR code below to view all floor plans.

- Choose from internal ceiling height:
  - 2.15 metres
  - 2.4 metres