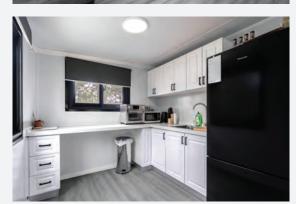

With a cleverly designed space-saving kitchen, a practical luxurious bathroom, and ample living space, the Haven is the preferred choice for those who want ample space to call their own.

#### **Overview**

Bedrooms

1-3

Kitchen

Bathroom

Walk-in Robe

0 - 2

Laundry

## **Configurations**

- Open Plan
- **2-Bedroom:** L-shaped Kitchen, Premium Bathroom and 2 x Walk-in Robe
- 2-Bedroom: L-shaped Kitchen, Premium Bathroom and Laundry
- 2-Bedroom: L-shaped Kitchen, Premium Bathroom, Laundry and Walk-in Robe
- 3-Bedroom: L-shaped Kitchen and Premium Bathroom