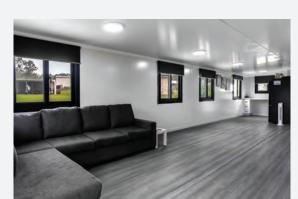

With a cleverly designed space-saving kitchen, a practical luxurious bathroom, and ample living space, the Haven is the preferred choice for those who want ample space to call their own.

## **Configurations**

- Open Plan
- **2-Bedroom:** L-shaped Kitchen, Premium Bathroom and 2 x Walk-in Robe
- 2-Bedroom: L-shaped Kitchen, Premium Bathroom and Laundry
- 2-Bedroom: L-shaped Kitchen, Premium Bathroom, Laundry and Walk-in Robe
- 3-Bedroom: L-shaped Kitchen and Premium Bathroom

**Shown:** 2-Bedroom: L-shaped Kitchen, Premium Bathroom and Laundry.
Scan QR code below to view all floor plans.

- Choose from internal ceiling height:
  - 2.15 metres
  - 2.4 metres