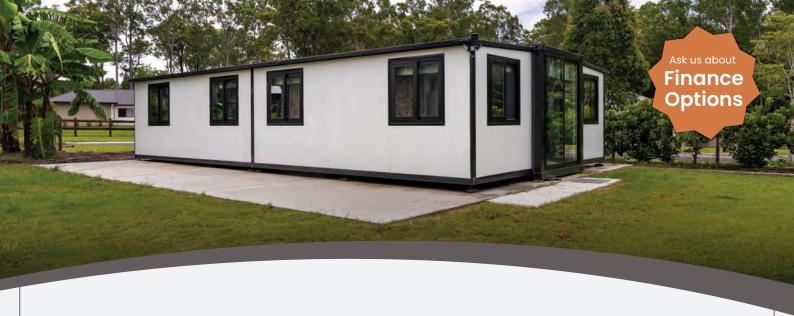

# Haven

# 40ft Expander

Closed Length: 11.8m Open Length: 11.8m Closed Width: 2.0m Open Width: 6.4m Closed Height: 2.5m Open Height: 2.5m

Are you looking for tiny living options, but not too tiny? Then the Haven might just be yours! This 40ft Expandable unit is a hit among couples and families who are looking to maximise their floor space. The Haven is available in a variety of configurations from open plan to three bedrooms, with some options featuring a laundry or walk-in robes.