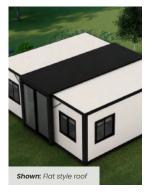

## **Ceiling Heights**

Upgrade your space with our versatile ceiling height options. Choose between our classic 2.26m ceiling height or our new 2.4m1 ceiling height, each offering distinct advantages tailored to your needs. The 2.26m provides a cozy, inviting atmosphere, while the 2.4m¹ offers a spacious feel and room for a ceiling fan, ensuring maximum comfort and functionality.

<sup>1</sup>Due to the extremely flat roof of the 2.4m high ceiling model it is required to add an angled roof over the whole home on installation to ensure water leakages don't arise. Ask about our Gable Truss Roof option, or you can choose to install your own.