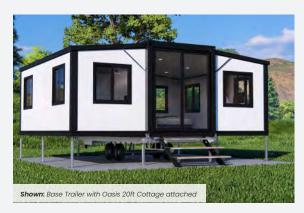

# Oasis

## 20ft Expander

Discover your own slice of paradise with our best-selling Relocatable Tiny Home – *the Oasis!* This 20ft Expandable unit is a hit among individuals or couples looking for that perfect abode. The Oasis offers a variety of configurations, ranging from open plan layouts to four cozy bedrooms. You also have the choice of two ceiling heights, 2.26m or 2.4m.