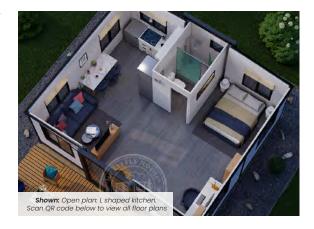

## **Configurations**

- Open Plan
- Open Plan: L-shaped Kitchen
- Open Plan: L-shaped Kitchen and Premium Bathroom
- 1-Bedroom: L-shaped Kitchen and Premium Bathroom
- 1-Bedroom (XL): L-shaped Kitchen and Premium Bathroom
- 2-Bedroom: L-shaped Kitchen and Premium Bathroom
- 3-Bedroom: L-shaped Kitchen and Premium Bathroom
- 4-Bedroom: Premium Bathroom