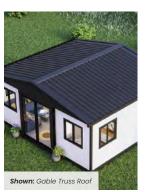

<sup>1</sup>Due to the extremely flat roof of the 2.4m high ceiling model it is required to add an angled roof over the whole home on installation to ensure water leakages don't arise. Ask about our Gable Truss Roof option, or you can choose to install your own.

### **Optional Extras**

- Air Conditioning
- Electrical Winches (to aid installation)
- Exo cladding (Light or Dark Grey)
- Off-grid Waste Storage
- Gable Truss Roof (suits 2.4m high ceiling model only)