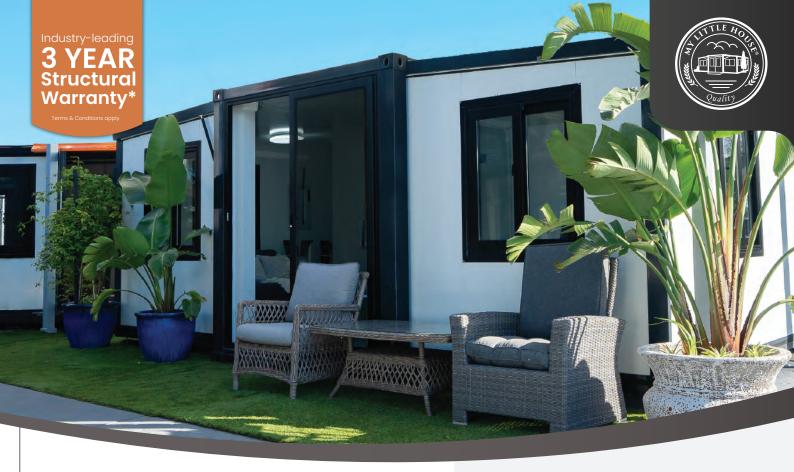

# Oasis

## 20ft Expander

Discover your own slice of paradise with our best-selling Relocatable Tiny Home – *the Oasis!* This 20ft Expandable unit is a hit among individuals or couples looking for that perfect abode. The Oasis offers a variety of configurations, ranging from open plan layouts to four cozy bedrooms. You also have the choice of two ceiling heights, 2.26m or 2.4m.

With a cleverly designed space-saving kitchen, a practical luxurious bathroom, and ample living space, the Oasis is the go-to choice for those who want both comfort and style.

Ceiling Height

2.26m or 2.4m

Structural Warranty

3 years

Version 1.5 July 2024 @