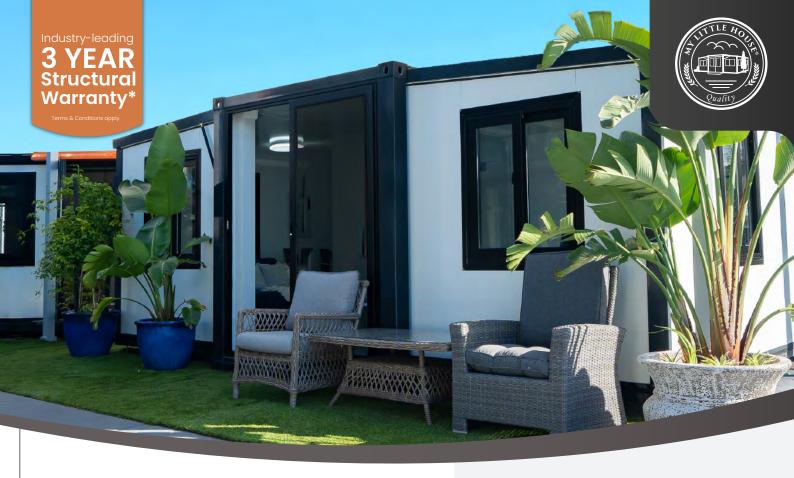

# 20ft Expander

Closed Length:5.9mOpen Length:5.9mClosed Width:2.0mOpen Width:6.3mClosed Height:2.5mOpen Height:2.5m

Discover your own slice of paradise with our best-selling Relocatable Tiny Home – the *Oasis!* This 20ft Expandable unit is a hit among individuals or couples looking for that perfect abode. The Oasis offers a variety of configurations, ranging from open plan layouts to four cozy bedrooms.

With a cleverly designed space-saving kitchen, a practical luxurious bathroom, and ample living space, the Oasis is the go-to choice for those who want both comfort and style.

#### **Key Features**

Strong 75mm thermally insulated walls and 50mm thermally insulated ceiling

Double glazed glass windows and entry doors

Designed for Australian conditions

Heavy duty steel frame

Australian compliant electrical components

Large full-width shower with sliding glass doors and a hand showerhead with bracket