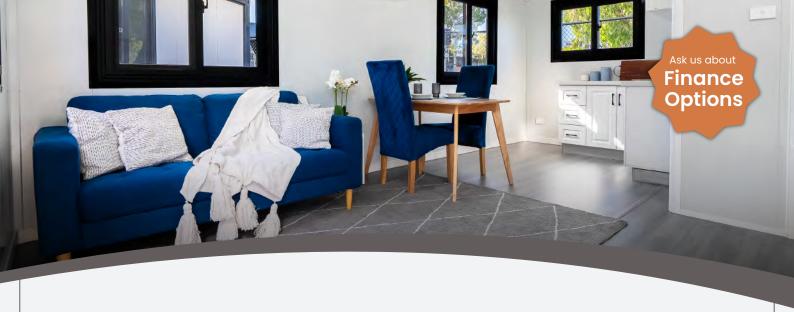

With a cleverly designed space-saving kitchen, a practical luxurious bathroom, and ample living space, the Oasis is the go-to choice for those who want both comfort and style.

#### **Key Features**

Strong 75mm thermally insulated walls and 50mm thermally insulated ceiling

Double glazed glass windows and entry doors

Designed for Australian conditions

Heavy duty steel frame

Australian compliant electrical components

Large full-width shower with sliding glass doors and a hand showerhead with bracket