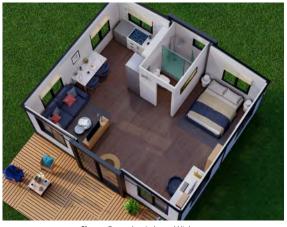

## **Configurations**

- Open Plan (SKU: 1000101428)
- Open Plan: L-shaped Kitchen (SKU: 10000101151)
- Open Plan: L-shaped Kitchen and Premium Bathroom (SKU: 1000101158)
- 1-Bedroom: L-shaped Kitchen and Premium Bathroom (SKU: 1000101157)
- 1-Bedroom (XL): L-shaped Kitchen and Premium Bathroom (SKU: 1000101188)
- 2-Bedroom: L-shaped Kitchen and Premium Bathroom (SKU: 1000101145)
- 3-Bedroom: L-shaped Kitchen and Premium Bathroom (SKU: 1000101162)
- 4-Bedroom: Premium Bathroom (SKU: 10000101163)

**Shown:** Open plan: L shaped kitchen. Scan QR code below to view all floor plans.