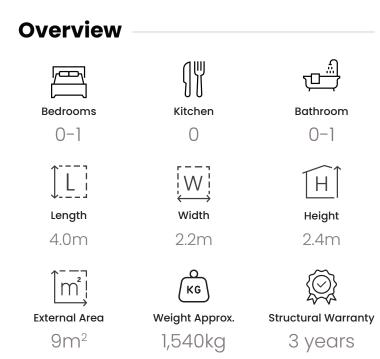

## Configurations

- Open Plan (SKU: 100010037)
- 1 Bedroom, 1 Bathroom (SKU: 10001019) • Includes: cupboard, shelves, sofa bed and folding table.