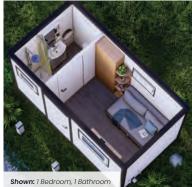

## Configurations

- Open Plan (SKU: 100010037)
- 1 Bedroom, 1 Bathroom (SKU: 10001019) • Includes: cupboard, shelves, sofa bed and folding table.