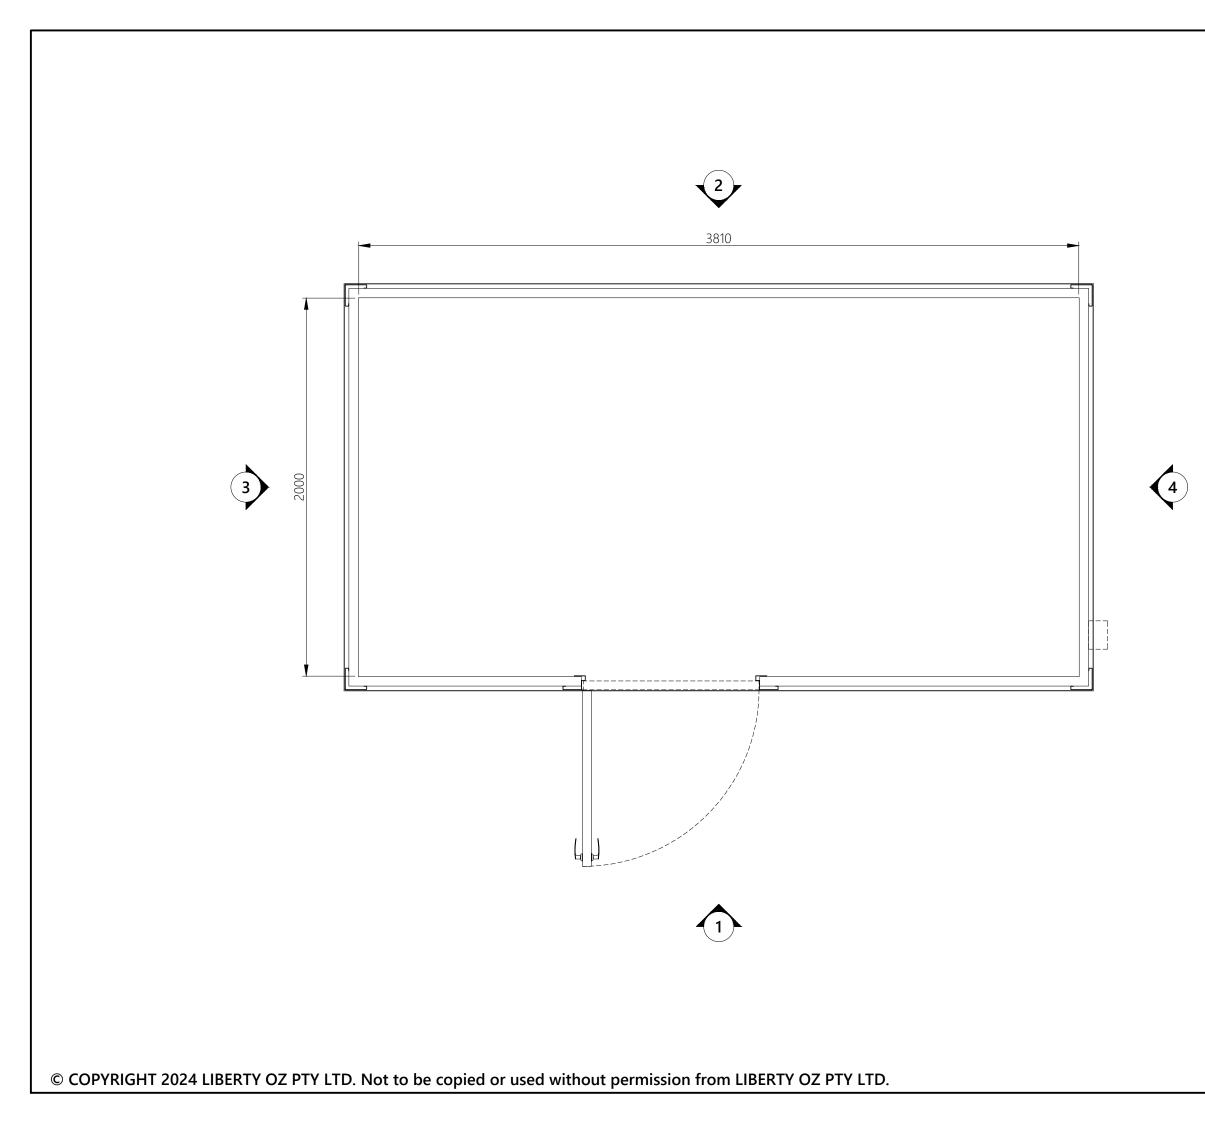

## Configurations

- Open Plan (SKU: 100010037)
- 1 Bedroom, 1 Bathroom (SKU: 10001019) • Includes: cupboard, shelves, sofa bed and folding table.

| CONTAINER DOMES                        |                                           |     |            |  |  |
|----------------------------------------|-------------------------------------------|-----|------------|--|--|
|                                        |                                           |     |            |  |  |
|                                        |                                           |     |            |  |  |
|                                        |                                           | _   |            |  |  |
|                                        |                                           |     |            |  |  |
|                                        |                                           |     |            |  |  |
|                                        |                                           |     |            |  |  |
|                                        |                                           |     |            |  |  |
| _                                      |                                           | _   |            |  |  |
| Rev                                    | Description                               | Ву  | Date       |  |  |
| -                                      |                                           | A   | A3         |  |  |
| Title:<br>FLOORPLAN                    |                                           |     |            |  |  |
| <b>Project:</b><br>RETREAT - OPEN PLAN |                                           |     |            |  |  |
| Job Number: -                          |                                           |     |            |  |  |
| Client:                                |                                           |     |            |  |  |
| -                                      |                                           |     |            |  |  |
| Location:<br>-                         |                                           |     |            |  |  |
| Client Approval:                       |                                           |     |            |  |  |
| Signed                                 |                                           |     |            |  |  |
| Date                                   |                                           |     |            |  |  |
|                                        | <b>Date:</b> 29/01/24 <b>Drawn By:</b> AC |     |            |  |  |
| Scale: -                               |                                           |     |            |  |  |
| Drawing No. MLH1014-02                 |                                           |     |            |  |  |
| Sł                                     | neet No. 1 of 5                           | Rev | <b>/</b> - |  |  |