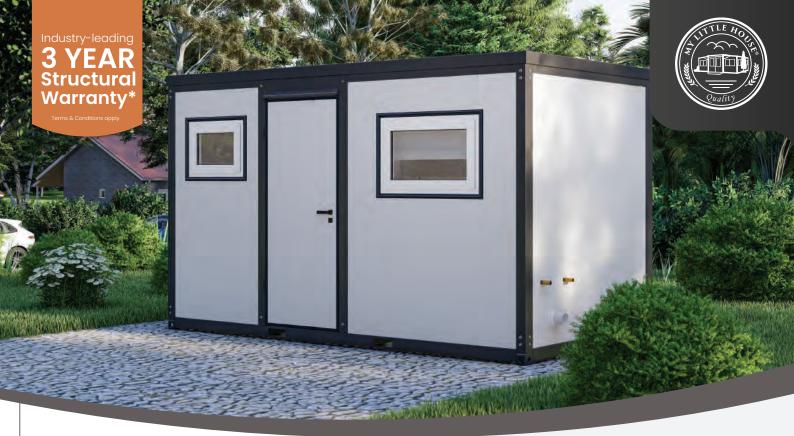

# Retreat 13ft Cottage

Say hello to the *Retreat* – our ultra-compact Tiny Home designed to suit even the tiniest spaces! Perfect for snug backyards or limited areas on construction sites, the Retreat stands out as the smallest model in our Tiny Home collection.

Whether you need a productive home office or a cozy living space, this compact and versatile tiny home is ready to be tailored to suit your requirements and fit into your smallest of spaces. Featuring convenient add-on amenities such as a toilet and shower, the Retreat is engineered for seamless setup and installation. Simply locate the ideal spot, position it, connect it to essential services, and ta-da! – your tiny home is all setup and ready to go!

### **Key Features**

Strong thermally insulated walls and roofs

Australian compliant electrical

Fast on-site assembly

windows and doors

Double glazed insulated

Bathroom with rain shower, toilet and basin

Structurally certified to N3