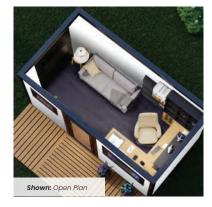

## Configurations

- Open Plan (SKU: 100010037)
- 1 Bedroom, 1 Bathroom (SKU: 10001019) • Includes: cupboard, shelves, sofa bed and folding table.