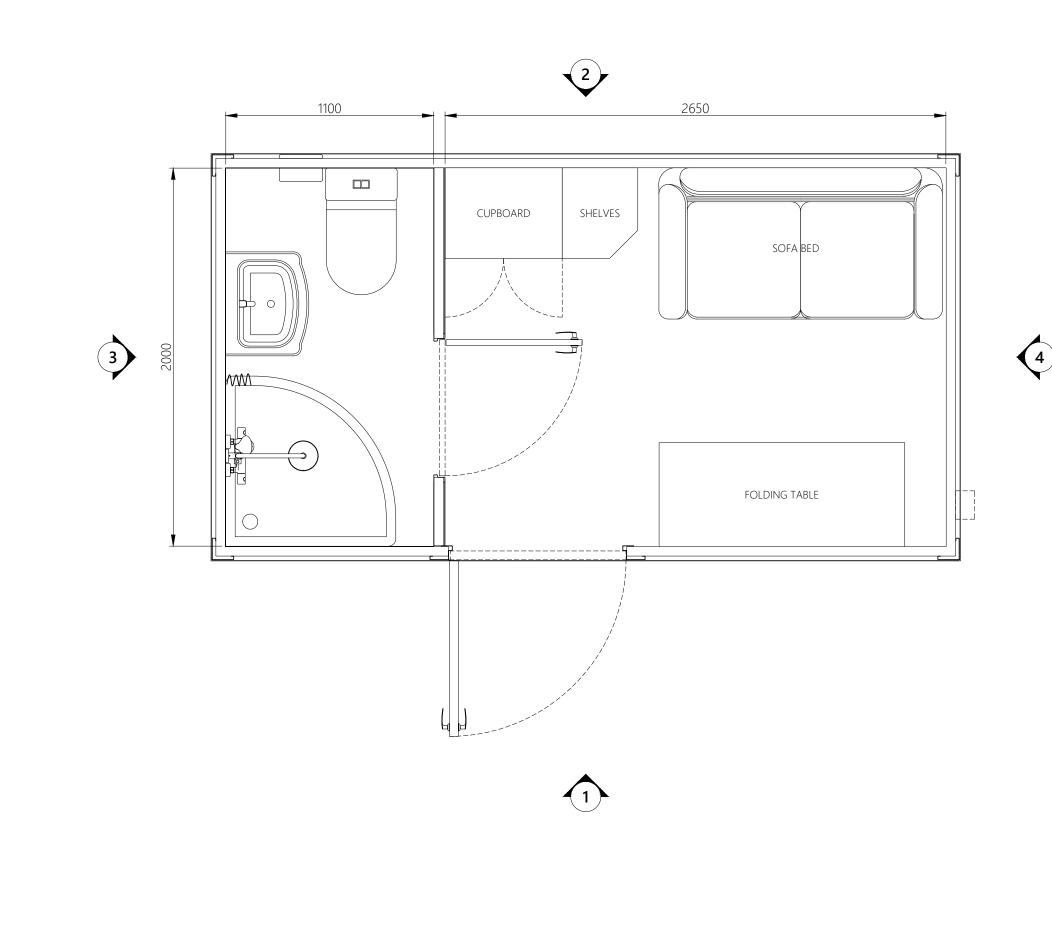

## Configurations

- Open Plan (SKU: 100010037)
- 1 Bedroom, 1 Bathroom (SKU: 10001019) • Includes: cupboard, shelves, sofa bed and folding table.

| CONTAINER DOMES<br>A N D SHELTERS         |                 |    |            |  |  |
|-------------------------------------------|-----------------|----|------------|--|--|
|                                           |                 |    |            |  |  |
|                                           |                 |    |            |  |  |
|                                           |                 |    |            |  |  |
|                                           |                 |    |            |  |  |
|                                           |                 |    |            |  |  |
| _                                         | <b>B</b>        |    |            |  |  |
| Rev                                       | Description     | Ву | By Date    |  |  |
| Title:<br>FLOORPLAN                       |                 |    |            |  |  |
| Project:<br>RETREAT - OPEN PLAN, BATHROOM |                 |    |            |  |  |
| Job Number: -                             |                 |    |            |  |  |
| Client:                                   |                 |    |            |  |  |
| -                                         |                 |    |            |  |  |
| Location:<br>-                            |                 |    |            |  |  |
| Client Approval:                          |                 |    |            |  |  |
| Signed                                    |                 |    |            |  |  |
|                                           | te              |    |            |  |  |
| Date: 29/01/24 Drawn By: A                |                 |    | : AC       |  |  |
| So                                        | ale: -          |    |            |  |  |
| Drawing No. MLH1014-01                    |                 |    |            |  |  |
| Sł                                        | neet No. 1 of 6 | Re | <b>/</b> - |  |  |