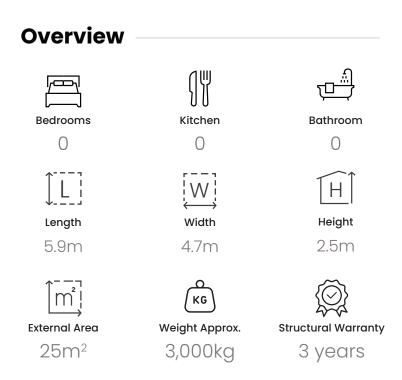

## Sanctuary 15ft Expander

The **Sanctuary** is the most versatile unit in the My Little House range - we've got customers all over Australia utilising The Sanctuary for temporary office space, open plan living, additional storage, pool houses, rumpus rooms, and more! The Sanctuary was designed to adapt to a wide range of uses, think of the Sanctuary as your blank canvas.











## **Key Features**



Strong 50mm thermally insulated walls and ceiling



Heavy duty steel frame



Double glazed glass windows and entry doors

Australian compliant

electrical components



Designed for Australian conditions

## Configurations

• Open Plan (SKU: 1000101103)



## **Optional Extras**

- Kitchen
- Air Conditioning
- Electrical Winches (to aid installation)
- Off-grid Waste Storage
- Trailer



\*The My Little House range of relocatable homes are designed and sold to be mounted on an ADR approved trailer for use as a registerable caravan and not sold as Class IA Buildings. \*Images may differ from actual product and are subject to change.





contact@mylittlehouse.com.au