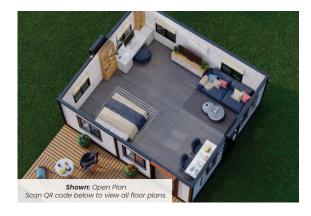

## Sanctuary 15ft Expander

The **Sanctuary** is the most versatile unit in the My Little House range - we've got customers all over Australia utilising The Sanctuary for temporary office space, open plan living, additional storage, pool houses, rumpus rooms, and more! The Sanctuary was designed to adapt to a wide range of uses, think of the Sanctuary as your blank canvas.











## **Key Features**



Strong 50mm thermally insulated walls and ceiling



Heavy duty steel frame



Double glazed glass windows and entry doors

Australian compliant

electrical components



Designed for Australian conditions

## Configurations

• Open Plan (SKU: 1000101103)



## **Optional Extras**

- Kitchen
- Air Conditioning
- Electrical Winches (to aid installation)
- Off-grid Waste Storage
- Trailer



\*The My Little House range of relocatable homes are designed and sold to be mounted on an ADR approved trailer for use as a registerable caravan and not sold as Class IA Buildings. \*Images may differ from actual product and are subject to change.





contact@mylittlehouse.com.au