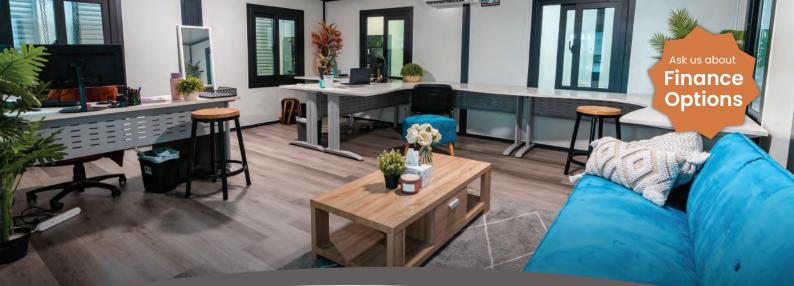

## Sanctuary 15ft Expander

The **Sanctuary** is the most versatile unit in the My Little House range - we've got customers all over Australia utilising The Sanctuary for temporary office space, open plan living, additional storage, pool houses, rumpus rooms, and more! The Sanctuary was designed to adapt to a wide range of uses, think of the Sanctuary as your blank canvas.

## **Optional Extras**

- Kitchen
- Air Conditioning
- Electrical Winches (to aid installation)
- Off-grid Waste Storage
- Trailer

\*The My Little House range of relocatable homes are designed and sold to be mounted on an ADR approved trailer for use as a registerable caravan and not sold as Class IA Buildings. \*Images may differ from actual product and are subject to change.