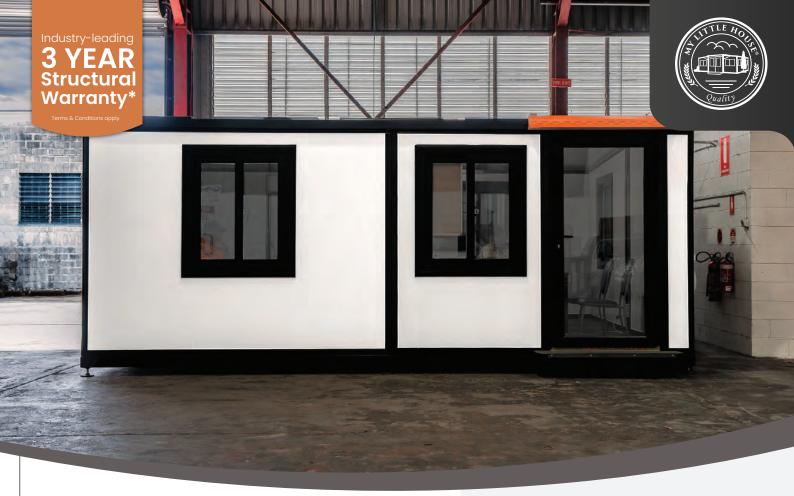

## Sanctuary 15ft Expander

The **Sanctuary** is the most versatile unit in the My Little House range - we've got customers all over Australia utilising The Sanctuary for temporary office space, open plan living, additional storage, pool houses, rumpus rooms, and more! The Sanctuary was designed to adapt to a wide range of uses, think of the Sanctuary as your blank canvas.

## **Key Features**

Strong 50mm thermally insulated walls and ceiling

Heavy duty steel frame

Double glazed glass windows and entry doors

Australian compliant

electrical components

Designed for Australian conditions