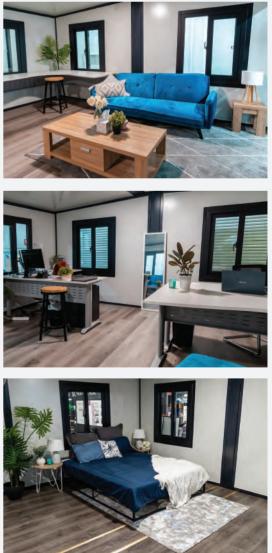

The **Sanctuary** is the most versatile unit in the My Little House range – we've got customers all over Australia utilising The Sanctuary for temporary office space, open plan living, additional storage, pool houses, rumpus rooms, and more! The Sanctuary was designed to adapt to a wide range of uses, think of the Sanctuary as your blank canvas.

## Configurations

• Open Plan (SKU: 1000101103)

Designed for Australian

conditions

Shown: Open plan. Scan QR code below to view all floor plans.