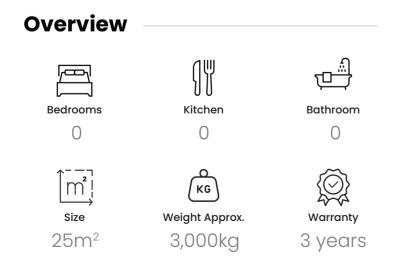

| Sanctuary      |      | 15ft x 20ft Exp | 15ft x 20ft Expander |  |
|----------------|------|-----------------|----------------------|--|
| Closed Length: | 5.9m | Open Length:    | 5.9m                 |  |
| Closed Width:  | 0.7m | Open Width:     | 4.7m                 |  |
| Closed Height: | 2.5m | Open Height:    | 2.5m                 |  |
|                |      |                 |                      |  |