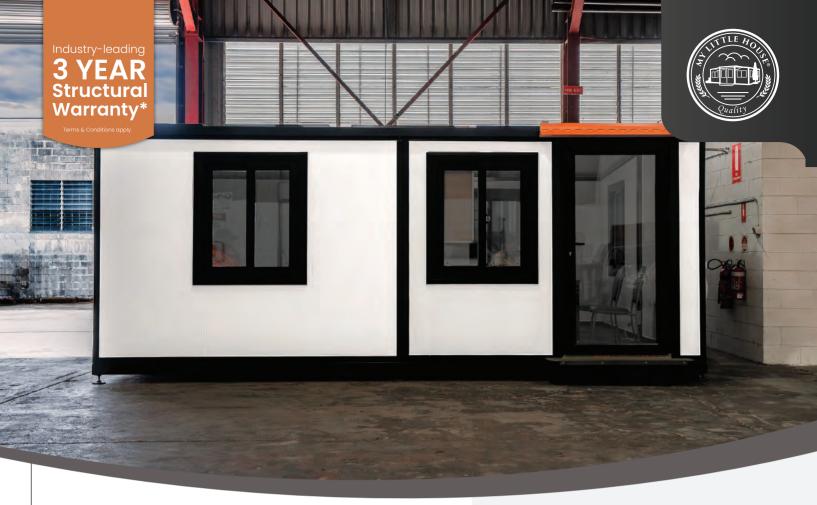

The **Sanctuary** is the most versatile unit in the My Little House range – we've got customers all over Australia utilising The Sanctuary for temporary office space, open plan living, additional storage, pool houses, rumpus rooms, and more! The Sanctuary was designed to adapt to a wide range of uses, think of the Sanctuary as your blank canvas.

## Configurations

• Open Plan (SKU: 1000101103)

Designed for Australian

conditions

Shown: Open plan. Scan QR code below to view all floor plans.