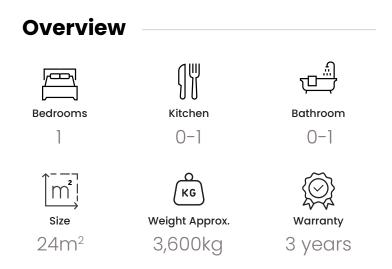

| Vista          |      | 20ft Expander |      |
|----------------|------|---------------|------|
| Closed Length: | 5.9m | Open Length:  | 5.9m |
| Closed Width:  | 2.3m | Open Width:   | 4.1m |
| Closed Height: | 2.5m | Open Height:  | 2.5m |