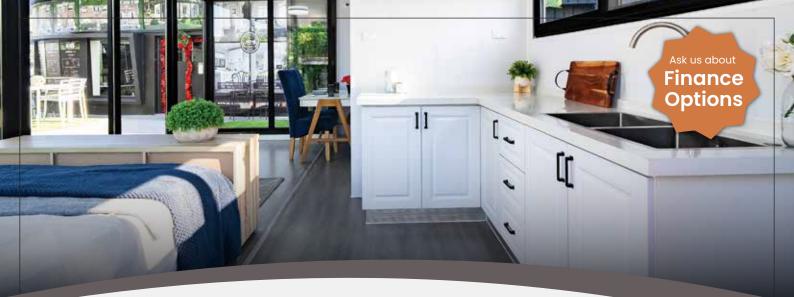

Step inside the **Vista 20ft Slide-out Expander**, and you'll discover why it stands out as one of our most sought-after models. This contemporary studio-style unit, featuring floor-to-ceiling windows, is a favorite among singles and couples seeking a cozy hideaway to immerse themselves in their surroundings. The Vista offers two configurations: an open-plan layout and an open-plan model with a kitchen and bathroom.

With a cleverly designed space-saving kitchen, a practical luxurious bathroom, ample living space, and a stylish and modern design, the Vista is the choice for those who want to relax in style without losing the creature comforts.