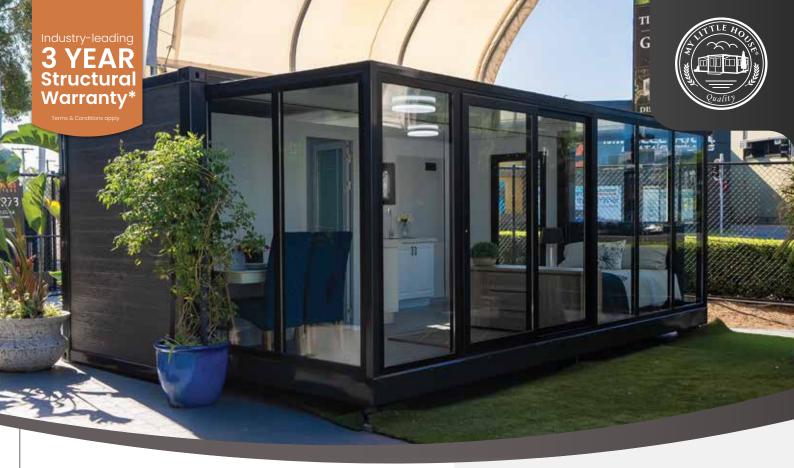

Step inside the **Vista 20ft Slide-out Expander**, and you'll discover why it stands out as one of our most sought-after models. This contemporary studio-style unit, featuring floor-to-ceiling windows, is a favorite among singles and couples seeking a cozy hideaway to immerse themselves in their surroundings. The Vista offers two configurations: an open-plan layout and an open-plan model with a kitchen and bathroom.

With a cleverly designed space-saving kitchen, a practical luxurious bathroom, ample living space, and a stylish and modern design, the Vista is the choice for those who want to relax in style without losing the creature comforts.

## Configurations

- Open Plan (SKU: 1000101185)
- Open Plan: L-shaped Kitchen and Premium Bathroom (SKU: 1000101167)

Shown: Open plan: L shaped kitchen and Premium Bathroom. Scan QR code below to view all floor plans.