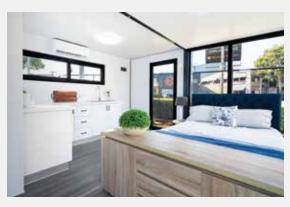

Step inside the **Vista 20ft Slide-out Expander**, and you'll discover why it stands out as one of our most sought-after models. This contemporary studio-style unit, featuring floor-to-ceiling windows, is a favorite among singles and couples seeking a cozy hideaway to immerse themselves in their surroundings. The Vista offers two configurations: an open-plan layout and an open-plan model with a kitchen and bathroom.

With a cleverly designed space-saving kitchen, a practical luxurious bathroom, ample living space, and a stylish and modern design, the Vista is the choice for those who want to relax in style without losing the creature comforts.