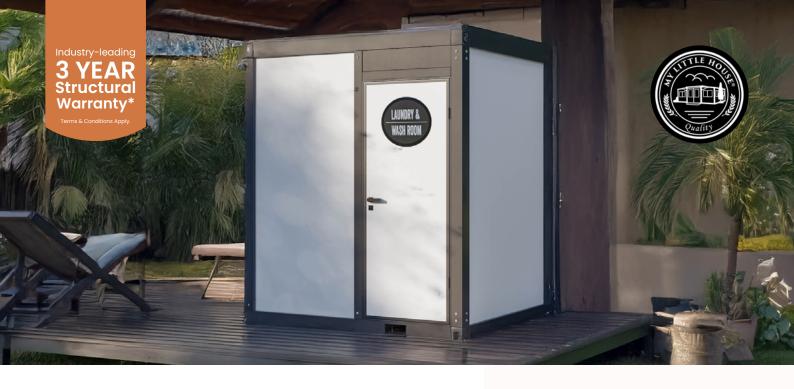

# **Laundry Unit**

Portable Amenities - Practical, Durable, Cost-Effective

Electric certification (AS3000 / AS3001.1)

3-year structural warranty

WELS compliant fixtures and fittings

Designed for Australian conditions

The Portable Laundry Unit is an ideal choice for an extension to your tiny home, your backyard, or remote worksite locations where reliable laundry facilities are needed.

Designed for convenience and compliance, this unit features a fully enclosed, efficient laundry space within a single durable structure, offering privacy, ample room for a washer and dryer, and all the comforts of a home laundry setup, wherever you are.

## **Peace of Mind**

Comes with a 3-year structural warranty to ensure long-term reliability.