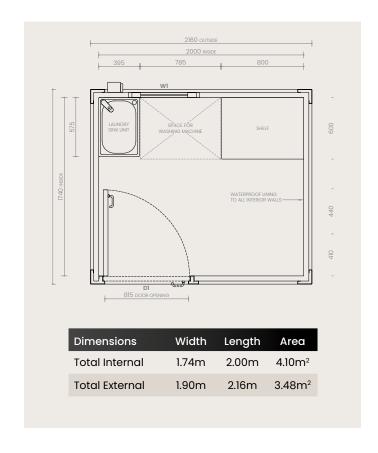

#### **Spacious Design**

This laundry unit is thoughtfully designed to accommodate all your modern needs, with ample space to fit essential appliances like a washer and dryer.

#### General

- Engineered structure designed to N3 wind pressure
- Galvanized and epoxy painted steel (frame, roof, and wall panels)
- · Internal waterproof wall lining
- · 4 lifting lugs on top and a forklift pocket in the base frame
- · Easy clean floor, walls and ceiling
- · Vented, key lockable door with steel frame
- Double glazed operable window
- 30L Steel laundry cabinet with stainless steel tub
- · Mixer tap to suit cabinet tub
- · Large melamine shelf
- Through wall plumbing (model dependent)