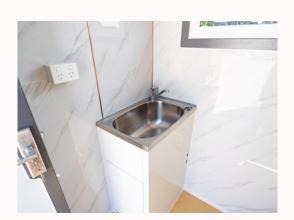

#### General

- Engineered structure designed to N3 wind pressure
- Galvanized and epoxy painted steel (frame, roof, and wall panels)
- · Internal waterproof wall lining
- · 4 lifting lugs on top and a forklift pocket in the base frame
- · Easy clean floor, walls and ceiling
- · Vented, key lockable door with steel frame
- Double glazed operable window
- 30L Steel laundry cabinet with stainless steel tub
- · Mixer tap to suit cabinet tub
- · Large melamine shelf
- Through wall plumbing (model dependent)

#### **Plumbing**

- Pre-installed brass water inlets (hot and cold)
- All fixtures are WELS rated and/or Watermarked (AS/NZS 6400:2016 compliant)
- Mixer tap: WELS 4 Star, 7.5L/min
- 50mm P trap