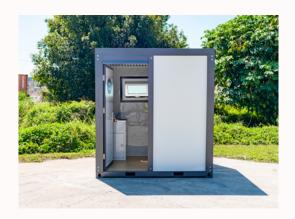

The Portable Laundry Unit is an ideal choice for an extension to your tiny home, your backyard, or remote worksite locations where reliable laundry facilities are needed.

Designed for convenience and compliance, this unit features a fully enclosed, efficient laundry space within a single durable structure, offering privacy, ample room for a washer and dryer, and all the comforts of a home laundry setup, wherever you are.

#### **Spacious Design**

This laundry unit is thoughtfully designed to accommodate all your modern needs, with ample space to fit essential appliances like a washer and dryer.

## **Built Tough**

Constructed with durable galvanised steel, this unit is engineered to handle demanding conditions while offering a thermally insulated ceiling and walls for added comfort.