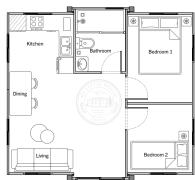

Standard Open Plan with Bathroom & Kitchen Design

1 Room with Bathroom & Kitchen Design

2 Room with Bathroom & Kitchen Design

3 Room with Bathroom & Kitchen Design

4 Room with Bathroom Design

For illustration purposes only. Contact our Sales Representatives for full list of inclusions.