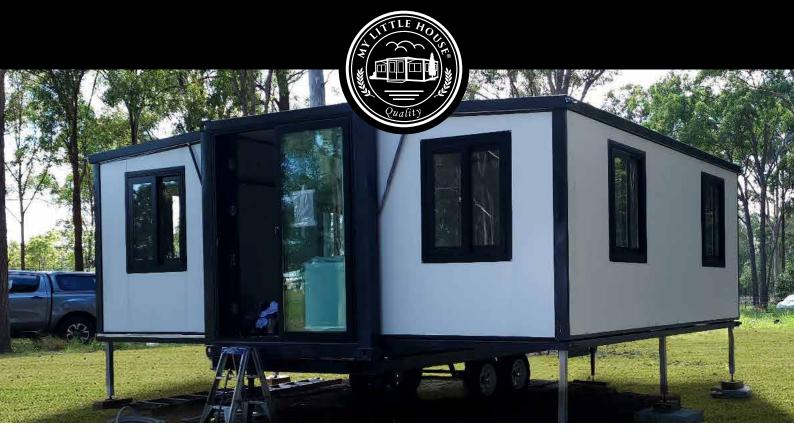

# **OASIS MOBILE**

#### Open plan or 1-4 Rooms, 20ft with Trailer

Immerse yourself in the ultimate luxury of **Oasis Mobile**. This relocatable tiny space is meticulously crafted to perfection, featuring a generously spacious kitchen, a comfortable bathroom, and an array of premium enhancements.

# OASIS MOBILE | Open plan or 1-4 Rooms, 20ft with Trailer

| Closed Length | 5850mm | <br>Open Length | 6420mm | Height | 2550mm |
|---------------|--------|-----------------|--------|--------|--------|
| Closed Width  | 5900mm | Open Width      | 5900mm | Area   | 38m²   |