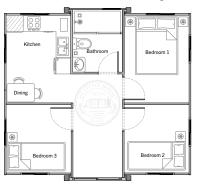

Standard Open Plan with Bathroom & Kitchen Design

1 Room with Bathroom & Kitchen Design

2 Room with Bathroom & Kitchen Design

3 Room with Bathroom & Kitchen Design

4 Room with Bathroom Design

For illustration purposes only. Contact our Sales Representatives for full list of inclusions.