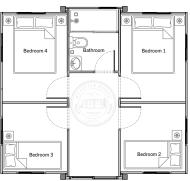

#### Open plan or 1-4 Rooms, 20ft with Trailer

Immerse yourself in the ultimate luxury of **Oasis Mobile**. This relocatable tiny space is meticulously crafted to perfection, featuring a generously spacious kitchen, a comfortable bathroom, and an array of premium enhancements.

Standard Open Plan with Bathroom & Kitchen Design

1 Room with Bathroom & Kitchen Design

2 Room with Bathroom & Kitchen Design

3 Room with Bathroom & Kitchen Design

4 Room with Bathroom Design

For illustration purposes only. Contact our Sales Representatives for full list of inclusions.