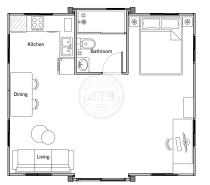

Standard Open Plan with Bathroom & Kitchen Design

1 Room with Bathroom & Kitchen Design

2 Room with Bathroom & Kitchen Design

3 Room with Bathroom & Kitchen Design

4 Room with Bathroom Design

For illustration purposes only. Contact our Sales Representatives for full list of inclusions.