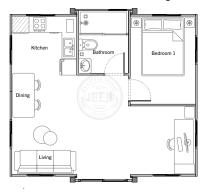

Standard Open Plan with Bathroom & Kitchen Design

1 Room with Bathroom & Kitchen Design

2 Room with Bathroom & Kitchen Design

3 Room with Bathroom & Kitchen Design

4 Room with Bathroom Design

For illustration purposes only. Contact our Sales Representatives for full list of inclusions.