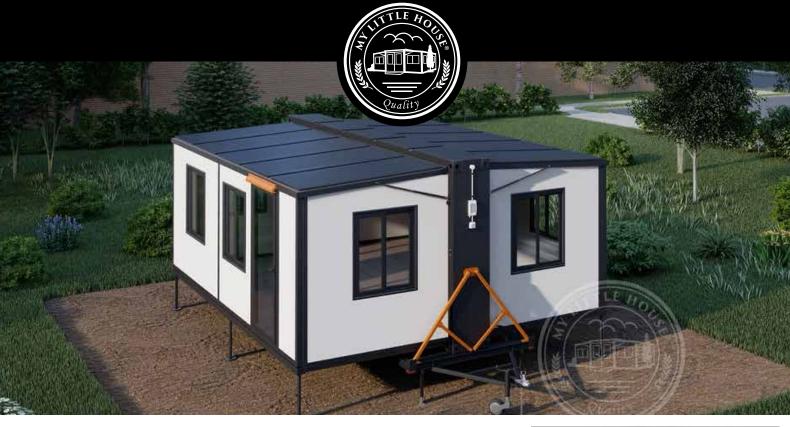

# SANCTUARY MOBILE

Open plan 15ft with Trailer

Meet your Sanctuary, our most versatile tiny home on wheels yet. Like all our tiny homes, Sanctuary is easy to set up and is constructed from quality materials so you can sleep easy knowing your mobile home is built to last.

### **SANCTUARY MOBILE** | Open plan 15ft with Trailer

5850mm 5850mm 2500mm **Closed Length Open Length** Height Closed Width 700mm Open Width 4700mm Area 27.5m<sup>2</sup>