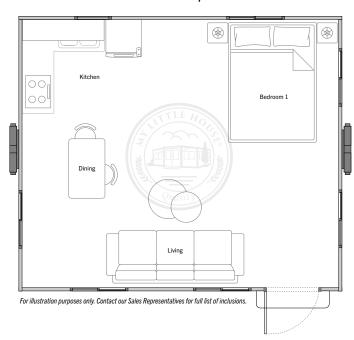

#### Standard Open Plan Design

### Standard Open Plan Design with Kitchen (Optional)