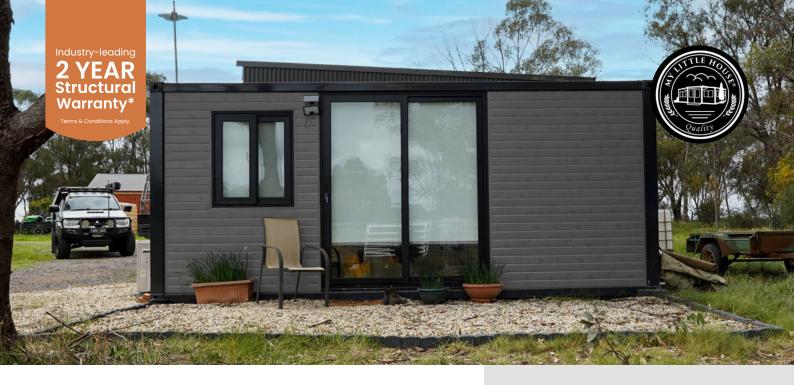

# Studio 20ft

Tiny Home, Portable Home, Relocatable Unit

From **\$23,900** 

Designed for simplicity and ease, the Studio is ideal for use as a private guest retreat, home office, or compact living solution. With no expanding sections required, it's move-in ready and surprisingly spacious inside. A smart mix of practicality and comfort at an unbeatable price point.

#### Smart, Ready-to-Go Design

Built with convenience in mind, the Studio comes fully pre-assembled. Simply place it on site and connect to services for a fast, hassle-free setup. No unfolding necessary.

### **Key Features**

Double glazed glass windows and entry doors

Heavy duty steel frame

Australian compliant electrical components

Designed for Australian conditions