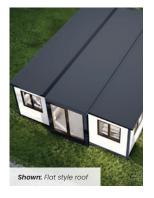

## **Ceiling Heights**

Upgrade your space with our versatile ceiling height options. Choose between our classic 2.26m ceiling height or our new 2.4m<sup>1</sup> ceiling height, each offering distinct advantages tailored to your needs. The 2.26m provides a cozy, inviting atmosphere, while the 2.4m¹ offers a spacious feel and room for a ceiling fan, ensuring maximum comfort and functionality.

<sup>1</sup>Due to the extremely flat roof of the 2.4m high ceiling model it is required to add an angled roof over the whole home on installation to ensure water leakages don't arise. Ask about our Gable Truss Roof option, or you can choose to install your own.