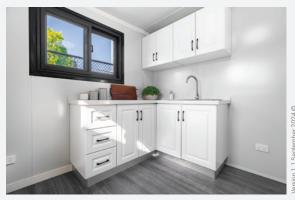

## 30ft Expander

Introducing the Mirage, the perfect option between our Oasis (20ft) and Haven (40ft) models. The Mirage hits the sweet spot, offering plenty of interior space while maintaining a compact exterior. It provides ample room to include essential appliances such as a washing machine, fridge, and dishwasher.

# **Configurations**

• Two Bedroom, Bathroom and L-shaped Kitchen