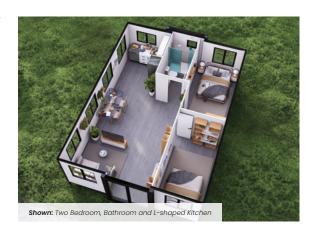

doors



Large full-width shower



Room for full-size applicances

## **Ceiling Heights**

Upgrade your space with our versatile ceiling height options. Choose between our classic 2.26m ceiling height or our new 2.4m<sup>1</sup> ceiling height, each offering distinct advantages tailored to your needs. The 2.26m provides a cozy, inviting atmosphere, while the 2.4m¹ offers a spacious feel and room for a ceiling fan, ensuring maximum comfort and functionality.

<sup>1</sup>Due to the extremely flat roof of the 2.4m high ceiling model it is required to add an angled roof over the whole home on installation to ensure water leakages don't arise. Ask about our Gable Truss Roof option, or you can choose to install your own.





# **Configurations**

• Two Bedroom, Bathroom and L-shaped Kitchen



## **Optional Extras**

- Air Conditioning
- Electrical Winches (to aid installation)
- Exo cladding (Light or Dark Grey)
- Off-grid Waste Storage
- Gable Truss Roof (suits 2.4m high ceiling model only)







\*The My Little House range of relocatable homes are designed and sold to be mounted on an ADR approved trailer for use as a registerable caravan and not sold as Class 1A Buildings.
\*Images may differ from actual product and are subject to change.







contact@mylittlehouse.com.au