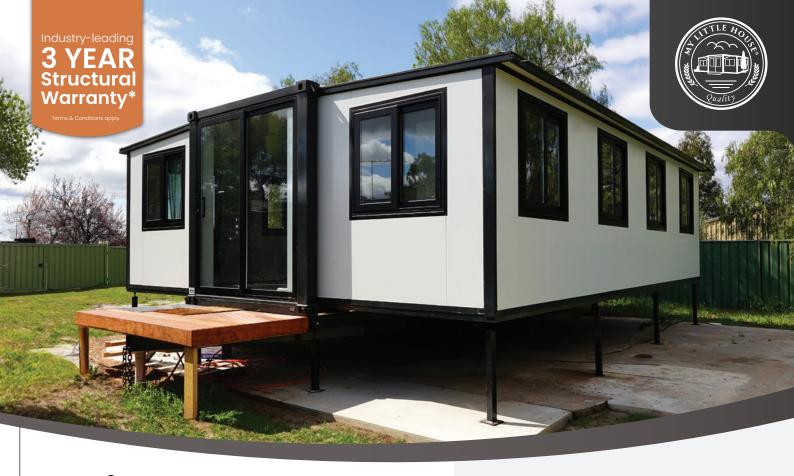

# Mirage

## 30ft Expander

Introducing the Mirage, the perfect option between our Oasis (20ft) and Haven (40ft) models. The Mirage hits the sweet spot, offering plenty of interior space while maintaining a compact exterior. It provides ample room to include essential appliances such as a washing machine, fridge, and dishwasher.

Perfect for individuals seeking extra space or couples looking for a place of their own, the Mirage offers a two-large bedroom configuration complete with a kitchen and bathroom.