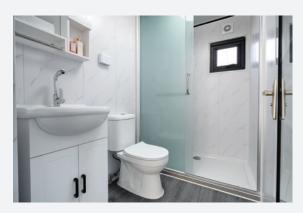

### **Overview**

Bedrooms

2

Length

9m

External Area 59.2m<sup>2</sup>

Kitchen

Width

#### **Key Features**

Heavy-duty steel frame

Australian-compliant electrical components

Strong thermally insulated walls & ceiling

Double-glazed glass windows & entry doors

Large full-width shower

Room for full-size applicances