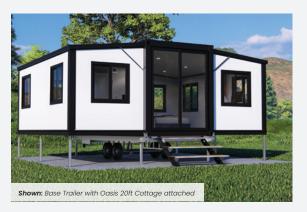

# Mirage

## 30ft Expander

Introducing the Mirage, the perfect option between our Oasis (20ft) and Haven (40ft) models. The Mirage hits the sweet spot, offering plenty of interior space while maintaining a compact exterior. It provides ample room to include essential appliances such as a washing machine, fridge, and dishwasher.

Perfect for individuals seeking extra space or couples looking for a place of their own, the Mirage offers a two-large bedroom configuration complete with a kitchen and bathroom.