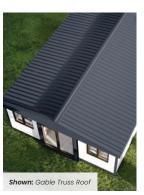

<sup>1</sup>Due to the extremely flat roof of the 2.4m high ceiling model it is required to add an angled roof over the whole home on installation to ensure water leakages don't arise. Ask about our Gable Truss Roof option, or you can choose to install your own.

## **Optional Extras**

- Air Conditioning
- Electrical Winches (to aid installation)
- Exo cladding (Light or Dark Grey)
- Off-grid Waste Storage
- Gable Truss Roof (suits 2.4m high ceiling model only)