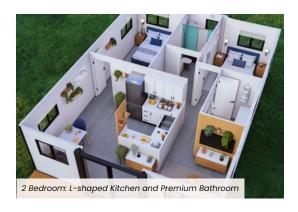

## Configurations

- Open Plan
- Open Plan: Kitchen and Bathroom
- 1-Bedroom: Kitchen and Bathroom
- 2-Bedroom: Kitchen and Bathroom