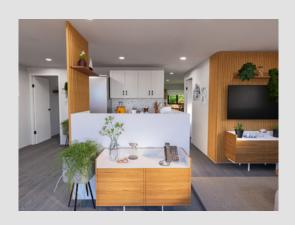

# Mirage 30ft

Tiny Home, Portable Home, Relocatable Unit

From **\$61,000** 

Not too big, not too small – the Mirage 30ft is just right. Sitting perfectly between our Oasis (20ft) and Haven (40ft), it offers the ideal balance of space and practicality. With room for key appliances and a two-room layout, it's perfect for singles or couples wanting more flexibility without oversizing.

#### **Just-Right Sizing**

The Mirage hits the sweet spot between our 20ft and 40ft models, offering spacious interiors without overwhelming your space or budget.

#### **Two-Room Versatility**

The Mirage's two-room layout is designed for flexibility, making it perfect for a private office, guest room, or extra storage.