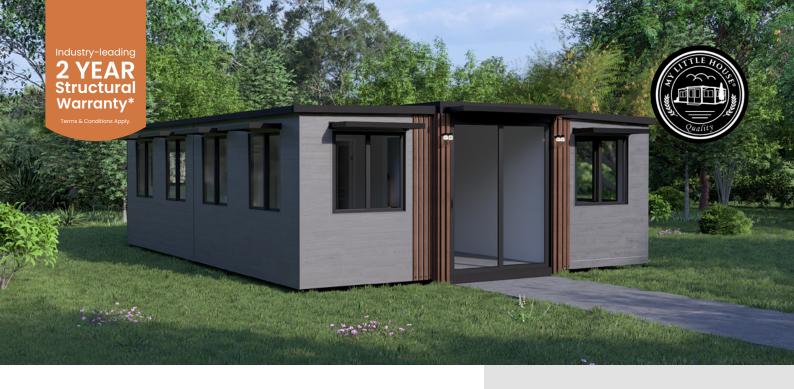

# Mirage 30ft

Tiny Home, Portable Home, Relocatable Unit

From **\$61,000** 

Not too big, not too small – the Mirage 30ft is just right. Sitting perfectly between our Oasis (20ft) and Haven (40ft), it offers the ideal balance of space and practicality. With room for key appliances and a two-room layout, it's perfect for singles or couples wanting more flexibility without oversizing.

#### **Just-Right Sizing**

The Mirage hits the sweet spot between our 20ft and 40ft models, offering spacious interiors without overwhelming your space or budget.

#### **Two-Room Versatility**

The Mirage's two-room layout is designed for flexibility, making it perfect for a private office, guest room, or extra storage.

### **Key Features**

Double glazed glass windows and entry doors

Heavy duty steel frame

Australian compliant electrical components

Designed for Australian conditions